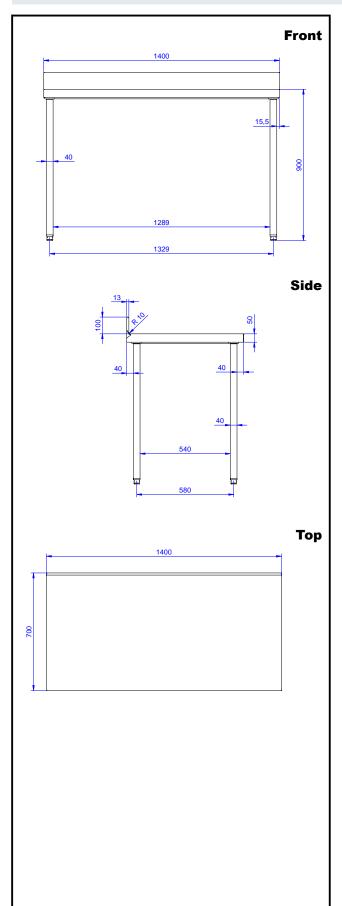

### Item No.

The 50mm high worktop in 304 AISI stainless steel, 1mm in thickness, has upturned edges and incorporates a layer of sound deadening, waterproof and fireproof material. Integral radiused rear upstand, h=100mm. Square section legs 40x40mm on 1" height-adjustable feet in 304 AISI stainless steel.

### Construction

- 50 mm worktop in 304 AISI stainless steel, 10/10 in thickness with upturned edges and reinforced waterproof underpanel, incorporates a layer of sound deadening materials.
- Square section legs and 40 mm height-adjustable feet in 304 AISI stainless steel.
- Table top slots into legs without using screws to facilitate installation.
- 400 or 600 mm wide single drawer, chest of 4 drawers, lower shelf, three-sided underframe and set of castors as alternative to the feet, can be fitted as optional on all work tables.
- 40 mm-thick lower shelf (available as optional accessory on some models) slots easily into place at a height of 200 mm from the floor. Lower shelf is compulsory to install the chest of drawers.
- Delivered in knock-down package.
- 100 mm upstand with 10 mm radioused corner and 13 mm deep, designed to be used against a wall.

## **Key Information:**

| 1400 mm |
|---------|
| 700 mm  |
| 1000 mm |
| 100 mm  |
| 13 mm   |
| R=10    |
| 50 mm   |
| 45 kg   |
|         |

Standard Preparation 1400 mm Work Table with Upstand