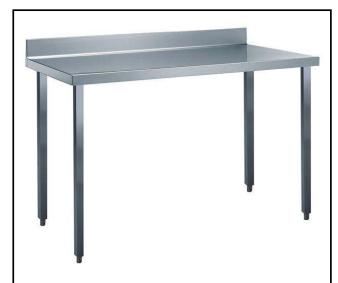

## Standard Preparation 1400 mm Work Table with Upstand

| ITEM#  |  |
|--------|--|
| MODEL# |  |
| NAME # |  |
| SIS#   |  |
| AIA#   |  |

132732 (TG1410PN)

Work table with 100mm upstand, 1400mm

### Item No.

The 50mm high worktop in 304 AISI stainless steel, 1mm in thickness, has upturned edges and incorporates a layer of sound deadening, waterproof and fireproof material. Integral radiused rear upstand, h=100mm. Square section legs 40x40mm on 1" height-adjustable feet in 304 AISI stainless steel.

### Construction

- 50 mm worktop in 304 AISI stainless steel, 10/10 in thickness with upturned edges and reinforced waterproof underpanel, incorporates a layer of sound deadening materials.
- Square section legs and 40 mm height-adjustable feet in 304 AISI stainless steel.
- Table top slots into legs without using screws to facilitate installation.
- 400 or 600 mm wide single drawer, chest of 4 drawers, lower shelf, three-sided underframe and set of castors as alternative to the feet, can be fitted as optional on all work tables.
- 40 mm-thick lower shelf (available as optional accessory on some models) slots easily into place at a height of 200 mm from the floor. Lower shelf is compulsory to install the chest of drawers.
- Delivered in knock-down package.
- 100 mm upstand with 10 mm radioused corner and 13 mm deep, designed to be used against a wall.